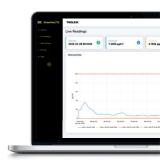

## 2. DOWNLOAD

Download the **BreatheLITE** software onto your PC or laptop.

Otrolex.com/breathelite-download

# 3. CUSTOMISE

Set your custom parameters in **BreatheLITE**, which will auto-identify each **XKD1**<sup>+</sup> connected.

## 7. REVIEW

Connect to **BreatheLITE** via USB to review, analyse and download device data.

Or view in real time using your **BreatheMOBILE** app.