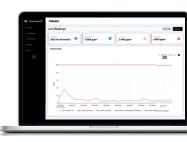

## 7. REVIEW

Connect to **BreatheLITE** via USB to review, analyse and download device data.

Or view in real time using your **BreatheMOBILE** app.