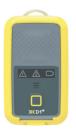

## 1. CHARGE

Connect your **XCD1**<sup>+</sup> to a USB wall charger or Mac or PC device to top up the battery.

Ensure your device is fully charged. The battery icon will flash green when charging is complete.

## 4. MOUNT

Attach your **XXD1**<sup>+</sup> using the alligator clip provided.

Mounting options available.